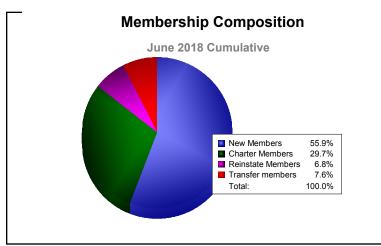

District 4 C3

As of June 2018 Cumulative

| Year      | New<br>Clubs | Dropped<br>Clubs | Gain/<br>Loss<br>Clubs | New<br>Members | Charter<br>Members | Reinstate<br>Members | Transfer<br>Members | Total<br>Member<br>Added | Total<br>Members<br>Dropped | Gain/<br>Loss<br>Members |
|-----------|--------------|------------------|------------------------|----------------|--------------------|----------------------|---------------------|--------------------------|-----------------------------|--------------------------|
| 2013-2014 | 0            | 0                | 0                      | 186            | 1                  | 23                   | 12                  | 222                      | -222                        | 0                        |
| 2014-2015 | 2            | 0                | 2                      | 117            | 54                 | 22                   | 5                   | 198                      | -250                        | -52                      |
| 2015-2016 | 1            | -3               | -2                     | 187            | 23                 | 17                   | 9                   | 236                      | -232                        | 4                        |
| 2016-2017 | 1            | 0                | 1                      | 125            | 47                 | 3                    | 9                   | 184                      | -177                        | 7                        |
| 2017-2018 | 3            | -3               | 0                      | 147            | 78                 | 18                   | 20                  | 263                      | -350                        | -87                      |
| Average   | 1            | -1               | 0                      | 152            | 41                 | 17                   | 11                  | 221                      | -246                        | -26                      |