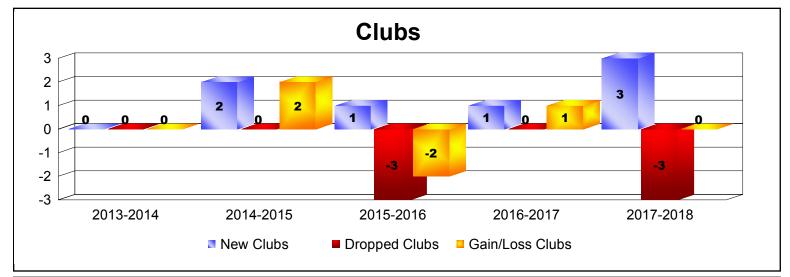

District 4 C3

As of June 2018 Cumulative

| Year      | New<br>Clubs | Dropped<br>Clubs | Gain/<br>Loss<br>Clubs | New<br>Members | Charter<br>Members | Reinstate<br>Members | Transfer<br>Members | Total<br>Member<br>Added | Total<br>Members<br>Dropped | Gain/<br>Loss<br>Members |
|-----------|--------------|------------------|------------------------|----------------|--------------------|----------------------|---------------------|--------------------------|-----------------------------|--------------------------|
| 2013-2014 | 0            | 0                | 0                      | 186            | 1                  | 23                   | 12                  | 222                      | -222                        | 0                        |
| 2014-2015 | 2            | 0                | 2                      | 117            | 54                 | 22                   | 5                   | 198                      | -250                        | -52                      |
| 2015-2016 | 1            | -3               | -2                     | 187            | 23                 | 17                   | 9                   | 236                      | -232                        | 4                        |
| 2016-2017 | 1            | 0                | 1                      | 125            | 47                 | 3                    | 9                   | 184                      | -177                        | 7                        |
| 2017-2018 | 3            | -3               | 0                      | 147            | 78                 | 18                   | 20                  | 263                      | -350                        | -87                      |
| Average   | 1            | -1               | 0                      | 152            | 41                 | 17                   | 11                  | 221                      | -246                        | -26                      |