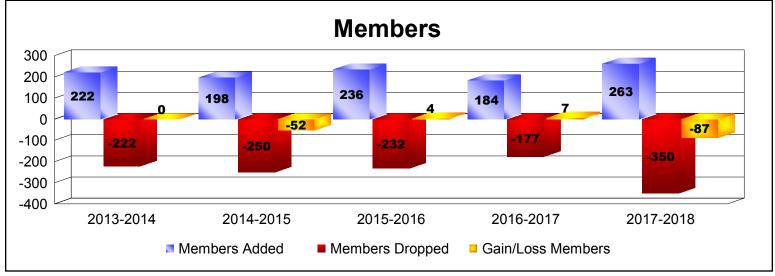

District 4 C3

As of June 2018 Cumulative

| Year      | New<br>Clubs | Dropped<br>Clubs | Gain/<br>Loss<br>Clubs | New<br>Members | Charter<br>Members | Reinstate<br>Members | Transfer<br>Members | Total<br>Member<br>Added | Total<br>Members<br>Dropped | Gain/<br>Loss<br>Members |
|-----------|--------------|------------------|------------------------|----------------|--------------------|----------------------|---------------------|--------------------------|-----------------------------|--------------------------|
| 2013-2014 | 0            | 0                | 0                      | 186            | 1                  | 23                   | 12                  | 222                      | -222                        | 0                        |
| 2014-2015 | 2            | 0                | 2                      | 117            | 54                 | 22                   | 5                   | 198                      | -250                        | -52                      |
| 2015-2016 | 1            | -3               | -2                     | 187            | 23                 | 17                   | 9                   | 236                      | -232                        | 4                        |
| 2016-2017 | 1            | 0                | 1                      | 125            | 47                 | 3                    | 9                   | 184                      | -177                        | 7                        |
| 2017-2018 | 3            | -3               | 0                      | 147            | 78                 | 18                   | 20                  | 263                      | -350                        | -87                      |
| Average   | 1            | -1               | 0                      | 152            | 41                 | 17                   | 11                  | 221                      | -246                        | -26                      |